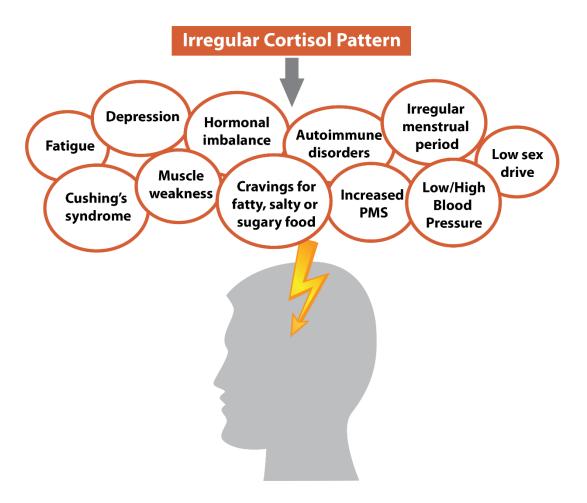

l as regulating blood pressure and immune response. More importantly, cortisol helps us deal with stress.

We follow a regular pattern of cortisol secretion, while any disrupt in its regularity would lead to body issues.



#### Why using saliva for testing?

Collect cortisol sample by using saliva in different time point could effectively reveal the actual situations.

Welspring 康泉 Unit A2-3, 5/F, Sunrise Industrial Building, 10 Hong Man Street, Chai Wan, Hong Kong Telephone: +852 3622-1287 / 89 | Fax: +852 3622-1810 | Email: info@welspring.hk | Website: www.welspring.hk



123Free cortisol is present<br/>in the saliva but not in<br/>urine and bloodAccurate results<br/>recognized by<br/>NIH and WHOSample requirement:<br/>0.5ml x 7 vials<br/>(for different times)

### **Common Symptoms**



## Source of lab test provider: HK BioTek

Welspring 康泉 Unit A2-3, 5/F, Sunrise Industrial Building, 10 Hong Man Street, Chai Wan, Hong Kong Telephone: +852 3622-1287 / 89 | Fax: +852 3622-1810 | Email: info@welspring.hk | Website: www.welspring.hk