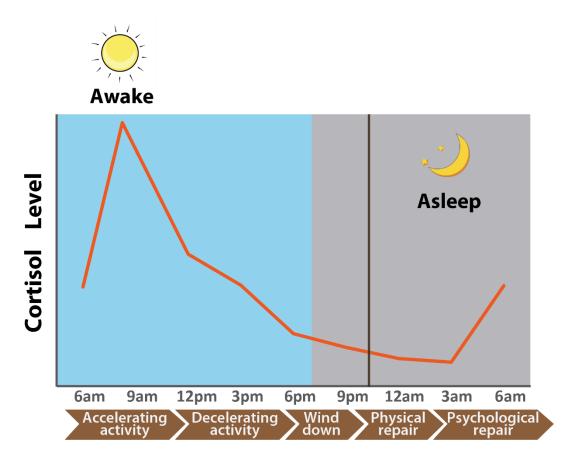

We follow a regular pattern of cortisol secretion, while any disrupt in its regularity would lead to body issues.